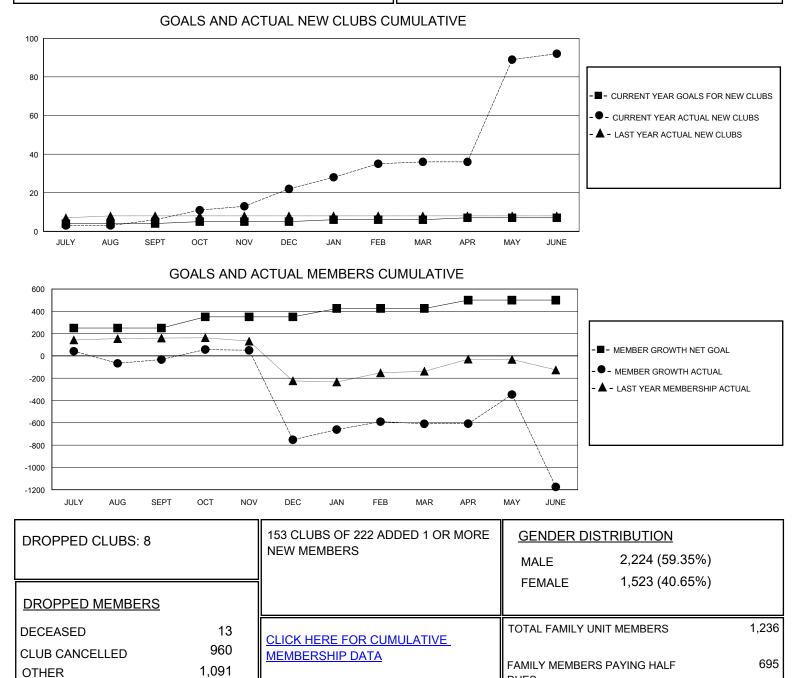

## MONTHLY MEMBERSHIP PROGRESS REPORT

District 3233G1

Results as of: 6/30/2020

| GMT:                  |               |           |               |                       |                        |                         | GMT CA                                             |
|-----------------------|---------------|-----------|---------------|-----------------------|------------------------|-------------------------|----------------------------------------------------|
| Clubs                 |               |           |               | Members               |                        |                         |                                                    |
| RESULTS FOR 2019-2020 |               |           |               | RESULTS FOR 2019-2020 |                        |                         |                                                    |
| QUARTER               | NEW CLUB GOAL | NEW CLUBS | DROPPED CLUBS | QUARTER               | BER GROWTH NET<br>GOAL | MEMBER GROWTH<br>ACTUAL | DROPPED<br>MEMBERS ACTUAL<br>(including transfers) |
| JULY/AUG/SEPT         | 4             | 6         | 1             | JULY/AUG/SEPT         | 250                    | 128                     | 151                                                |
| OCT/NOV/DEC           | 1             | 16        | 7             | OCT/NOV/DEC           | 100                    | 300                     | 979                                                |
| JAN/FEB/MAR           | 1             | 14        | 0             | JAN/FEB/MAR           | 75                     | 203                     | 46                                                 |
| APR/MAY/JUNE          | 1             | 56        | 0             | APR/MAY/JUNE          | 75                     | 351                     | 888                                                |